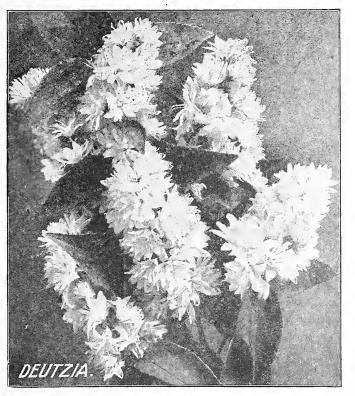

|



HARDY SHRUBS—Continued

|                                 |     | Doz. |
|---------------------------------|-----|------|
| Viburnum Carlesi                |     |      |
| " Opulus Sterilis. 3 feet       |     |      |
| " Plicatum. 2 to 3 feet         | .35 | 3.50 |
| Vitex Agnus Castus. 3 to 4 feet |     | 3.00 |
| Weigelia Amabilis. 2 to 3 feet  | .25 | 2.50 |
| " Candida. 2 to 3 feet          |     | 2.50 |
| " E. Rathke. 2 to 3 feet        | .25 | 2.50 |
| " Rosea. 2 to 3 feet            |     | 2.50 |

### **BOX WOOD**

|             |         |           | Doz. 100                             |
|-------------|---------|-----------|--------------------------------------|
|             |         |           | ю, \$50.00)                          |
| " б         | to 8 in | ches